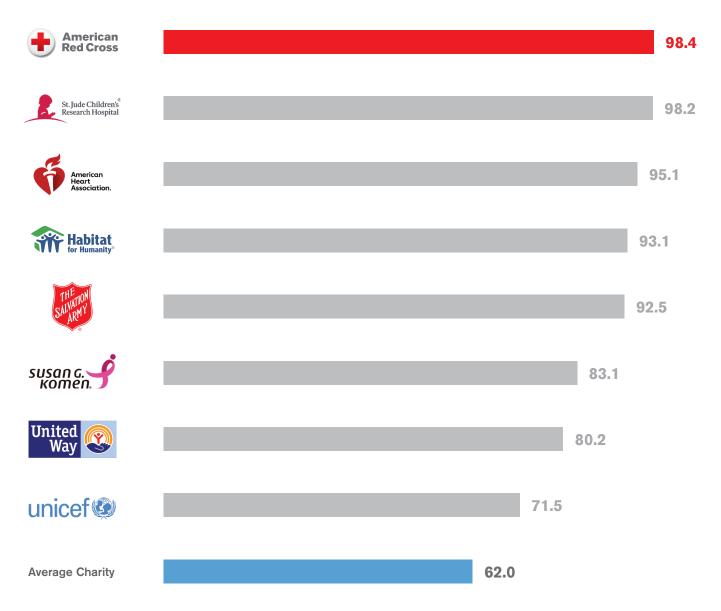

#### **ADVOCACY SPONSOR \$1,500**

- Name mention on event landing page
- Event access for 2 guests

American Red Cross offers partners more brand lift than any other leading charity.

#### THE POWER OF THE RED CROSS BRAND

The columns show brand stature — a measure of public knowledge and esteem — compared to the average charity. Greater brand stature means greater brand lift for partners.

Source: BrandAsset® Valuator-the "largest and leading empirical study of brands." Five year average on a 100 point scale, 2012-2017.