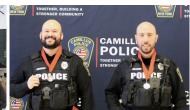

### In an instant, Real People become Real Heroes

Thank you for considering a Sponsorship for our 2022 Real Heroes event.

It is under the simple yet powerful ideal of one person putting their own needs aside to help another that the Red Cross works to provide relief to those impacted by disaster and help people prevent, prepare for, and respond to emergencies. The "Real Heroes" concept grew out of a desire to present an event that celebrates both this mission of the American Red Cross and the spirit of humanitarianism by honoring individuals in Central and Northern New York who have shown courage, dedication, and selfless character by their acts of heroism or volunteerism to assist those in need within their communities.

#### Red Cross Mission Hero Awards

| Blood Services Hero       | An individual, group, or organization involved in activities that create awareness of the importance of blood donation in the community, helps to ensure a sufficient and safe blood supply is available to those in need, and/or acts as an activist for the blood community at large.                                                                                                                                                                                                                                                                     |  |
|---------------------------|-------------------------------------------------------------------------------------------------------------------------------------------------------------------------------------------------------------------------------------------------------------------------------------------------------------------------------------------------------------------------------------------------------------------------------------------------------------------------------------------------------------------------------------------------------------|--|
| Disaster Response Hero    | An individual, group, or organization who has exhibited heroic efforts to assist others in need in any or all the areas of disaster services, including preparedness, response, or recovery during a disaster or emergency, or responded to the needs of a community that experienced a disaster or emergency through acts of kindness, courage, or selflessness.                                                                                                                                                                                           |  |
| Military Hero             | An individual or group of U.S. service member(s) (active, reserve, and guard), veteran(s), military supporter(s), or an organization that serves the military, that has exhibited heroic efforts in response to an emergency, or is involved in an ongoing commitment to the community through acts of kindness, courage, or selflessness in response to an identified need.  Nominees could have been on- or off-duty at the time of the heroic act, which need not be associated with the use of skills directly related to their profession or training. |  |
| Adult Good Samaritan Hero | An individual or group (age 18 or over) that has exhibited heroic efforts and that has used life-saving skills (i.e. lifeguard, CPR, or first aid training) to save the life of another or prevent serious injury, or is/was involved in an ongoing commitment to their community through acts of kindness, courage, or selflessness in response to an identified need.                                                                                                                                                                                     |  |
| Youth Good Samaritan Hero | An individual or group (under the age of 18) that has exhibited heroic efforts and that has used life-saving skills (i.e. lifeguard, CPR, or first aid training) to save the life of another, or is/was involved in an ongoing commitment to their community through acts of kindness, courage, or selflessness in response to an identified need.                                                                                                                                                                                                          |  |
| Emergency Services Hero   | A fire fighter, law enforcement professional, paramedic, emergency medical services (EMS) representative, or other medical professional that has exhibited heroic efforts, acting above and beyond the call of duty, to save the life of another, or is/was involved in an ongoing commitment to their community through acts of kindness, courage, or selflessness in response to an identified need.                                                                                                                                                      |  |