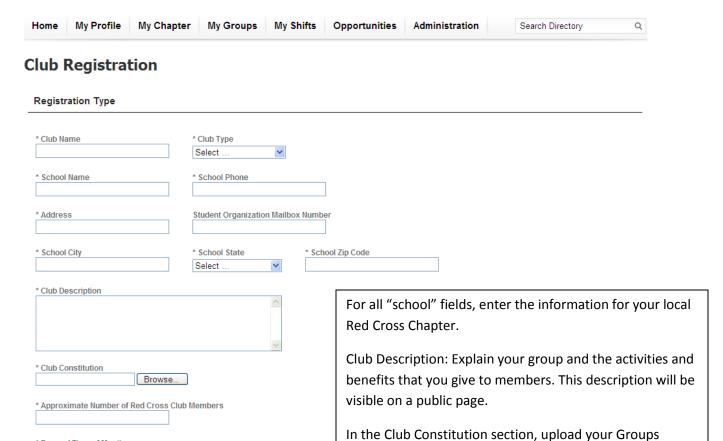

### **Step 4:** Fill out the Club Registration Form.

\* Day and Time of Meeting

Add Additional Meeting Time

Select ...

- Make sure you have the required information to complete the form. All required fields are indicated with an asterisk (\*).
- Under Club Type, select: Young Professionals