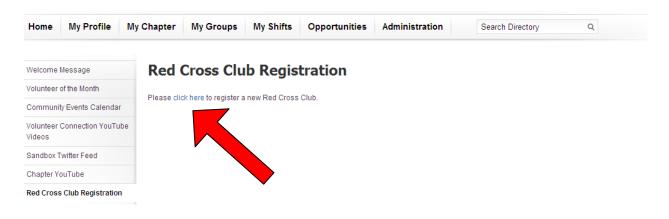

#### Step 2: Click on My Chapter

• Select "Red Cross Club Registration"

## Step 3: Start the Club registration process.

Click on "click here" to register.